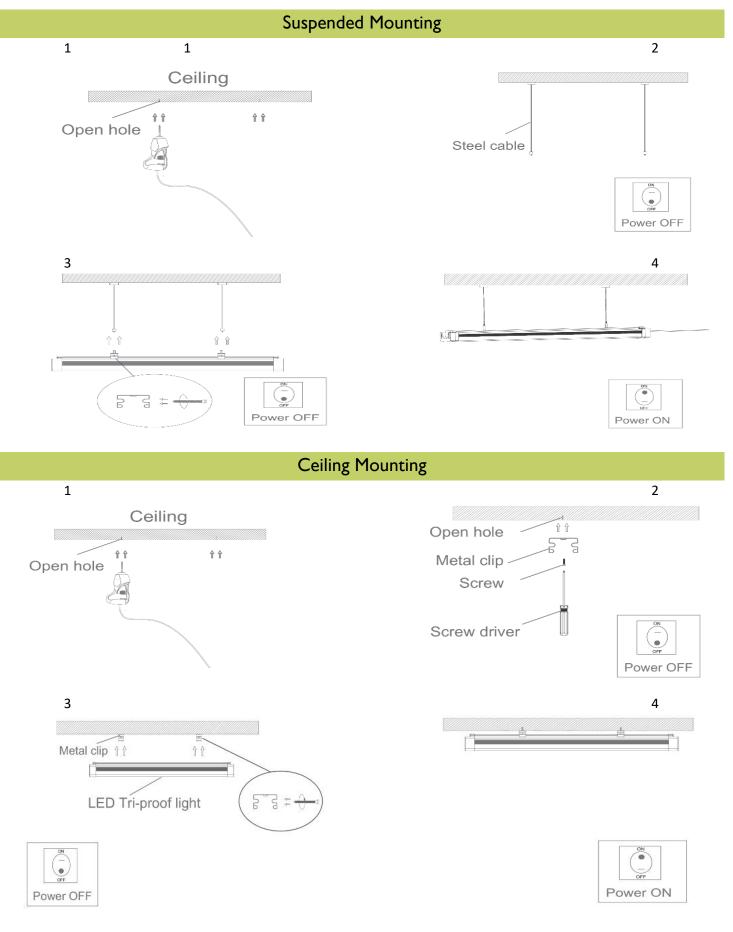

# Sapphire Installation Instructions

## Connections

Please note: If the external flexible cable or cord of this luminaire is damaged, it shall be exclusively replaced by the manufacturer or his service agent or a similar qualified person in order to avoid a hazard.

"The light source in this luminaire shall only be replace by the manufacturer or his service agent or a similar qualified person".

It is recommended that this product is installed by a competent person ensuring the installation complies with the necessary standards. EcolightingUK Ltd ccept no responsibility for injury, damage or loss, which may arise as a result of incorrect installation or maintenance