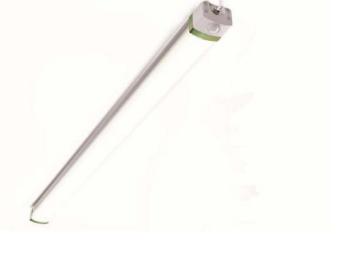

# Sapphire



## Osram Driver | High output LED Chip | IK8 | Easy Install

#### **Applications**

- Mezzanines
  Car Parks
  Work shops
- Wash Rooms
   Manufacturing
   External

#### Specification

- Efficacy (lm/W): 160
- Voltage (V AC): 100 277
- Frequency (Hz): 50/60
- Power Factor >95
   IP: 54 \* with sensor
- Colour Rendering (Ra) >80
   Average Life (hrs) : 50000 (L70)

Colur Temperature : 4000k

Beam Angle(°) : I 20

Operating Temperature: (°) -20 to + 35

#### Options

- OALI PIR ( Programmable sensor) \* Add suffix DI-P
- ♦ PIR ( Programmable sensor) \* Add Suffix P
- Microwave Sensor (programmable) \* Add suffix M
- 600mm 1200mm (Please call)





### Ordering information

| Variant Code | Power (w) | Lumens | mm     |       |       |             |
|--------------|-----------|--------|--------|-------|-------|-------------|
|              |           |        | Length | Width | Depth | Weight (Kg) |
|              |           |        |        |       |       |             |
| SAP-40-4-140 | 40        | 5422   | 1500   | 85    | 75    | 4           |
| SAP-50-4-140 | 50        | 6123   | 1500   | 85    | 75    | 4           |
| SAP-60-4-140 | 60        | 7310   | 1500   | 85    | 75    | 4           |
| SAP-80-4-120 | 80        | 9600   | 1500   | 85    | 75    | 4           |







# Sapphire Installation Instructions





# Sapphire Installation Instructions



## Connections



Please note: If the external flexible cable or